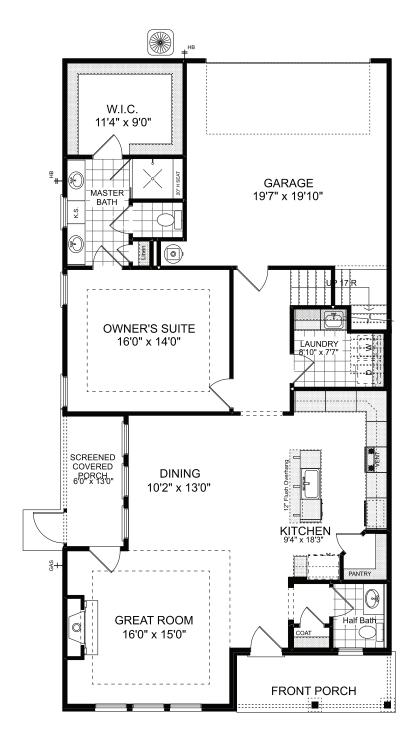

## **FEATURES:**

New Popular Homeplan | 3 Bedroom | 2.5 Bath Home Second Floor Features 2 Bedrooms, Jack & Jill Bath, Bonus, and Loft Owner's Suite with Luxurious Bath and Walk-in Shower with Bench Seat Island Kitchen Opens to Dining and Great Room with Fireplace Covered Side Porch Off Great Room with Fireplace and Tray Ceiling