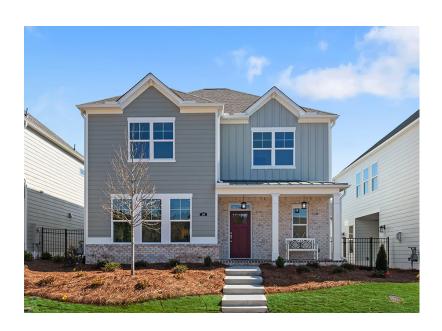

## THE MAPLE

3 Bedrooms | 2.5 Bathrooms | 2-Car Garage | Bonus Room & Loft | 2,498+ Square Feet

#### Homesite 6

208 Beckton Circle, Woodstock GA 30188 Estimated Move-In Ready: Now \$592,867

## **FEATURES:**

New Popular Homeplan | 3 Bedroom | 2.5 Bath Home Second Floor Features 2 Bedrooms, Jack & Jill Bath, Bonus, and Loft Owner's Suite with Luxurious Bath and Walk-in Shower with Bench Seat Island Kitchen Opens to Dining and Great Room with Fireplace Covered Side Porch Off Great Room with Fireplace and Tray Ceiling