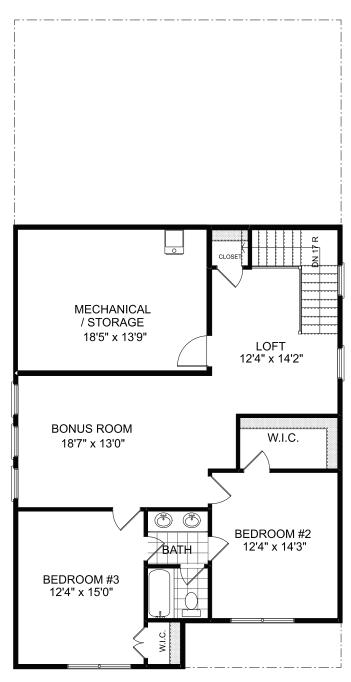

## **FEATURES:**

New Popular Homeplan | 3 Bedroom | 2.5 Bath Home Second Floor Features 2 Bedrooms, Jack & Jill Bath, Bonus, and Loft Owner's Suite with Luxurious Bath and Walk-in Shower with Bench Seat Island Kitchen Opens to Dining and Great Room with Fireplace Covered Side Porch Off Great Room with Fireplace and Tray Ceiling